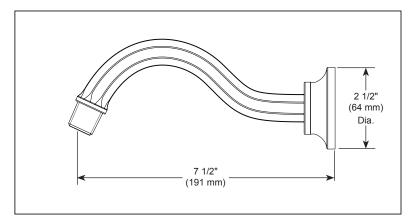

# SHOWER ARM AND FLANGE

■ Beauclere<sup>™</sup> Bath Collection

#### **STANDARD SPECIFICATIONS:**

- Solid brass construction
- 1/2" NPT threads